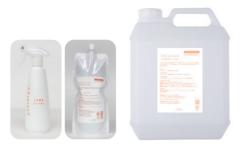

## **AZspread Series**

**AZspread Cleaning** - wipe with only natural enzymes 500ml/1L/4L / 20L

AZspread Deodorant - no scent no smell 500ml/1L/4L / 20L

AZspread natural enzyme water for bath ~ ofuro ni ireru ~ 500ml/1L/4L / 20L

Praw materials Natural plant enzymes (papain, lipase, protease, cellulase, etc.) Water peculiar to the Sea of Japan No fragrances, preservatives, synthetic surfactants, fluorescent dye