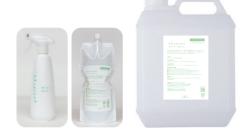

## **AZspread Series**

**AZspread Cleaning** - wipe with only natural enzymes 500ml/1L/4L / 20L

AZspread Deodorant - no scent no smell 500ml/1L/4L / 20L

AZspread natural enzyme water for bath ~ ofuro ni ireru ~ 500ml/1L/4L / 20L

Praw materials Natural plant enzymes (papain, lipase, protease, cellulase, etc.) Water peculiar to the Sea of Japan No fragrances, preservatives, synthetic surfactants, fluorescent dye