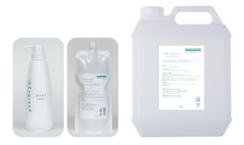

## **AZspread Series**

**AZspread Cleaning** - wipe with only natural enzymes 500ml/1L/4L / 20L

AZspread Deodorant - no scent no smell 500ml/1L/4L / 20L

AZspread natural enzyme water for bath ~ ofuro ni ireru ~ 500ml/1L/4L / 20L

Praw materials Natural plant enzymes (papain, lipase, protease, cellulase, etc.) Water peculiar to the Sea of Japan No fragrances, preservatives, synthetic surfactants, fluorescent dye